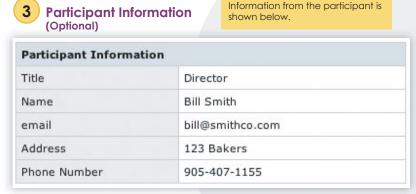

#### **Smart Navigation**

Note: Participant Information is optional. Surveys can be anonymous.