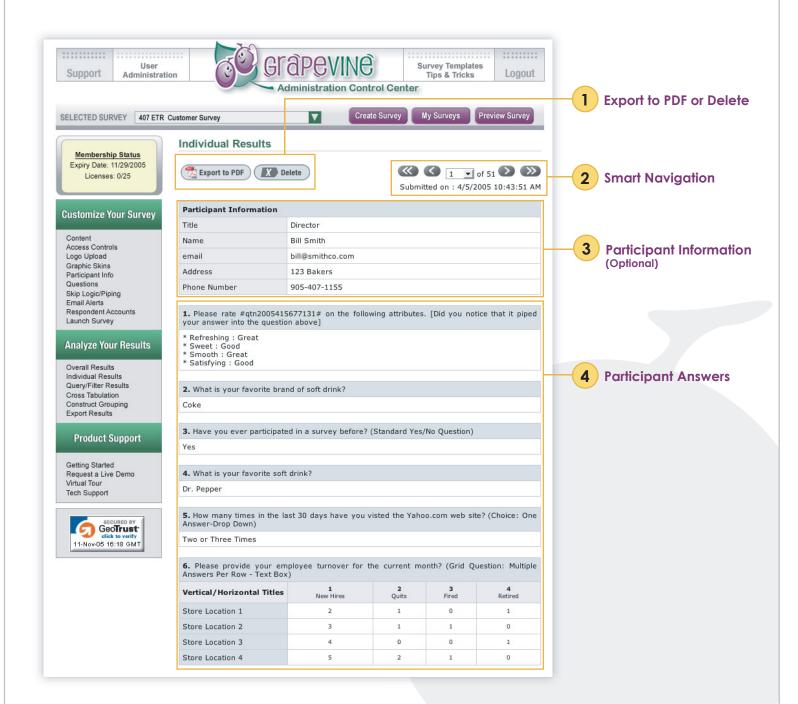

### Report Samples - Individual Results

Displays the results from an individual survey.

## Report Samples - Individual Results

#### **Smart Navigation**

Note: Participant Information is optional. Surveys can be anonymous.

# 4 Participant Answers

 Please rate #qtn2005415677131# on the following attributes. [Did you notice that it piped your answer into the question above]

\* Refreshing : Great \* Sweet : Good \* Smooth : Great \* Satisfying : Good

2. What is your favorite brand of soft drink?

Coke

3. Have you ever participated in a survey before? (Standard Yes/No Question)

Yes

4. What is your favorite soft drink?

Dr. Pepper

5. How many times in the last 30 days have you visted the Yahoo.com web site? (Choice: One Answer-Drop Down)

Two or Three Times

6. Please provide your employee turnover for the current month? (Grid Question: Multiple Answers Per Row - Text Box)

| Vertical/Horizontal Titles | 1<br>New Hires | 2<br>Quits | 3<br>Fired | 4<br>Retired |
|----------------------------|----------------|------------|------------|--------------|
| Store Location 1           | 2              | 1          | 0          | 1            |
| Store Location 2           | 3              | 1          | 1          | 0            |
| Store Location 3           | 4              | 0          | 0          | 1            |
| Store Location 4           | 5              | 2          | 1          | 0            |