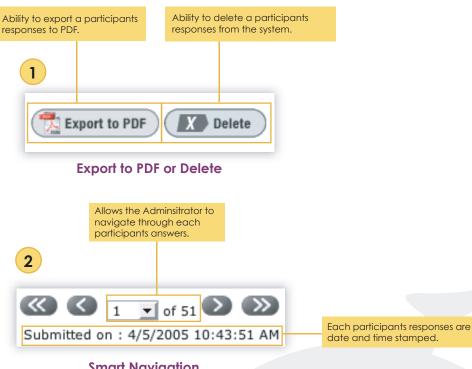

#### **Smart Navigation**

Note: Participant Information is optional. Surveys can be anonymous.